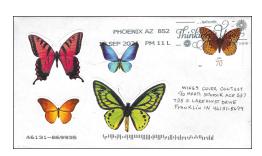

## "WINGS" Cover Contest Hosted by Marti Schrock, ACE 537

We decided to try something a little different this time around for an ACE cover competition. Marti, ACE 537 offered to organize a cover contest based on a theme. President Hermanny, ACE 536 and Editor Joe Doles, ACE 121 gave her the information she needed to get the competition going. In the past the Vice President would run the competitions but nothing in the bylaws says that it is solely his job. We have had requests for more cover competitions and thought this would be the right time to give it a try. Marti picked "Wings" as the theme, and the rest is history. All the rules were the same as we have had in the past. Competitions in the past have been selected by single artists, spouses, and members of stamp clubs, sometimes as many as 35-40 judges in a popular vote. Three different clubs in the Rochester, N.Y. area have selected past winners. This competition was judged by seven people. Friends, family, co-workers and one Franklin College student.