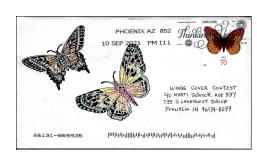

## "WINGS" Cover Contest Hosted by Marti Schrock, ACE 537

We decided to try something a little different this time around for an ACE cover competition. Marti, ACE 537 offered to organize a cover contest based on a theme. President Hermanny, ACE 536 and Editor Joe Doles, ACE 121 gave her the information she needed to get the competition going. In the past the Vice President would run the competitions but nothing in the bylaws says that it is solely his job. We have had requests for more cover competitions and thought this would be the right time to give it a try. Marti picked "Wings" as the theme, and the rest is history. All the rules were the same as we have had in the past. Competitions in the past have been selected by single artists, spouses, and members of stamp clubs, sometimes as many as 35-40 judges in a popular vote. Three different clubs in the Rochester, N.Y. area have selected past winners. This competition was judged by seven people. Friends, family, co-workers and one Franklin College student.