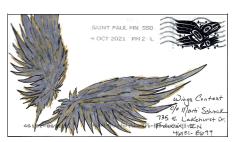

## "WINGS" Cover Contest Hosted by Marti Schrock, ACE 537

We decided to try something a little different this time around for an ACE cover competition. Marti, ACE 537 offered to organize a cover contest based on a theme. President Hermanny, ACE 536 and Editor Joe Doles, ACE 121 gave her the information she needed to get the competition going. In the past the Vice President would run the competitions but nothing in the bylaws says that it is solely his job. We have had requests for more cover competitions and thought this would be the right time to give it a try. Marti picked "Wings" as the theme, and the rest is history. All the rules were the same as we have had in the past. Competitions in the past have been selected by single artists, spouses, and members of stamp clubs, sometimes as many as 35-40 judges in a popular vote. Three different clubs in the Rochester, N.Y. area have selected past winners. This competition was judged by seven people. Friends, family, co-workers and one Franklin College student.

Cat.1, 1st. Kristen Hermanny, ACE 536.

Cat.1, by Prill, ACE 357

Cat.2, HM, D. Bombard, ACE 475

Cat.1, 2nd. Delgado, ACE 20

Cat.4, 1st. Tippery, ACE 506

Cat.1, 3rd. Doles, ACE 121

Cat.1, by Trombley, ACE 505