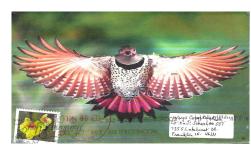

## "WINGS" Cover Contest Hosted by Marti Schrock, ACE 537

We decided to try something a little different this time around for an ACE cover competition. Marti, ACE 537 offered to organize a cover contest based on a theme. President Hermanny, ACE 536 and Editor Joe Doles, ACE 121 gave her the information she needed to get the competition going. In the past the Vice President would run the competitions but nothing in the bylaws says that it is solely his job. We have had requests for more cover competitions and thought this would be the right time to give it a try. Marti picked "Wings" as the theme, and the rest is history. All the rules were the same as we have had in the past. Competitions in the past have been selected by single artists, spouses, and members of stamp clubs, sometimes as many as 35-40 judges in a popular vote. Three different clubs in the Rochester, N.Y. area have selected past winners. This competition was judged by seven people. Friends, family, co-workers and one Franklin College student.