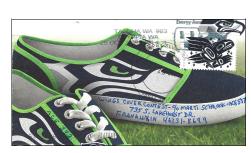

## "WINGS" Cover Contest Hosted by Marti Schrock, ACE 537

We decided to try something a little different this time around for an ACE cover competition. Marti, ACE 537 offered to organize a cover contest based on a theme. President Hermanny, ACE 536 and Editor Joe Doles, ACE 121 gave her the information she needed to get the competition going. In the past the Vice President would run the competitions but nothing in the bylaws says that it is solely his job. We have had requests for more cover competitions and thought this would be the right time to give it a try. Marti picked "Wings" as the theme, and the rest is history. All the rules were the same as we have had in the past. Competitions in the past have been selected by single artists, spouses, and members of stamp clubs, sometimes as many as 35-40 judges in a popular vote. Three different clubs in the Rochester, N.Y. area have selected past winners. This competition was judged by seven people. Friends, family, co-workers and one Franklin College student.