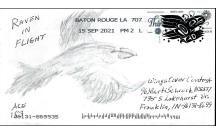

## "WINGS" Cover Contest Hosted by Marti Schrock, ACE 537

We decided to try something a little different this time around for an ACE cover competition. Marti, ACE 537 offered to organize a cover contest based on a theme. President Hermanny, ACE 536 and Editor Joe Doles, ACE 121 gave her the information she needed to get the competition going. In the past the Vice President would run the competitions but nothing in the bylaws says that it is solely his job. We have had requests for more cover competitions and thought this would be the right time to give it a try. Marti picked "Wings" as the theme, and the rest is history. All the rules were the same as we have had in the past. Competitions in the past have been selected by single artists, spouses, and members of stamp clubs, sometimes as many as 35-40 judges in a popular vote. Three different clubs in the Rochester, N.Y. area have selected past winners. This competition was judged by seven people. Friends, family, co-workers and one Franklin College student.