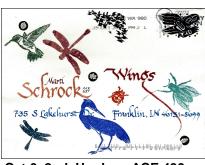

## "WINGS" Cover Contest Hosted by Marti Schrock, ACE 537

We decided to try something a little different this time around for an ACE cover competition. Marti, ACE 537 offered to organize a cover contest based on a theme. President Hermanny, ACE 536 and Editor Joe Doles, ACE 121 gave her the information she needed to get the competition going. In the past the Vice President would run the competitions but nothing in the bylaws says that it is solely his job. We have had requests for more cover competitions and thought this would be the right time to give it a try. Marti picked "Wings" as the theme, and the rest is history. All the rules were the same as we have had in the past. Competitions in the past have been selected by single artists, spouses, and members of stamp clubs, sometimes as many as 35-40 judges in a popular vote. Three different clubs in the Rochester, N.Y. area have selected past winners. This competition was judged by seven people. Friends, family, co-workers and one Franklin College student.