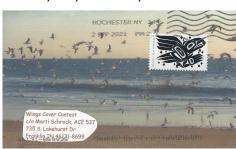

## "WINGS" Cover Contest Hosted by Marti Schrock, ACE 537

We decided to try something a little different this time around for an ACE cover competition. Marti, ACE 537 offered to organize a cover contest based on a theme. President Hermanny, ACE 536 and Editor Joe Doles, ACE 121 gave her the information she needed to get the competition going. In the past the Vice President would run the competitions but nothing in the bylaws says that it is solely his job. We have had requests for more cover competitions and thought this would be the right time to give it a try. Marti picked "Wings" as the theme, and the rest is history. All the rules were the same as we have had in the past. Competitions in the past have been selected by single artists, spouses, and members of stamp clubs, sometimes as many as 35-40 judges in a popular vote. Three different clubs in the Rochester, N.Y. area have selected past winners. This competition was judged by seven people. Friends, family, co-workers and one Franklin College student.